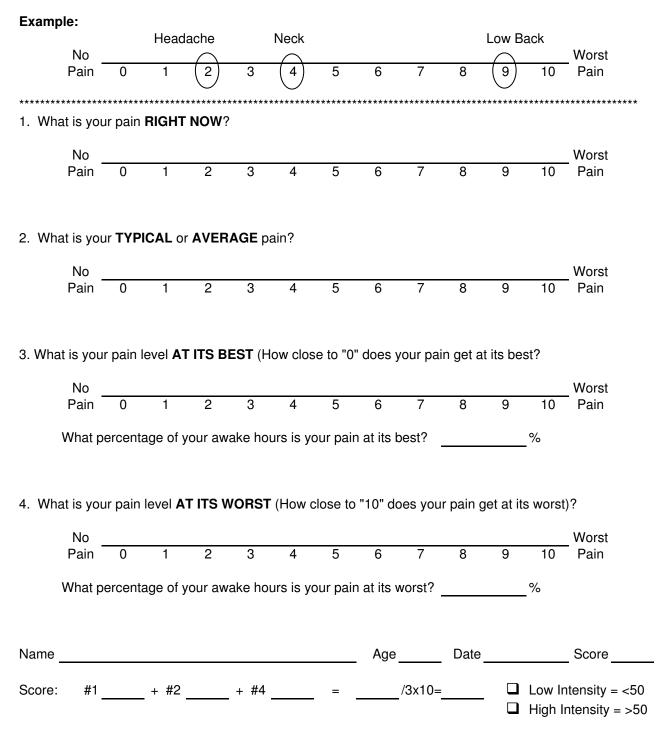

# Quadruple Visual Analogue Scale

**INSTRUCTIONS:** Please circle the number that best describes the question being asked.

**NOTE:** If you have more than one complaint, please answer each question for each individual complaint and indicate the score for each complaint. Please indicate your average pain levels and pain at min/max using the last 3 months as your reference. If you have completed this form before, indicate you average pain level since the last time you completed this form.