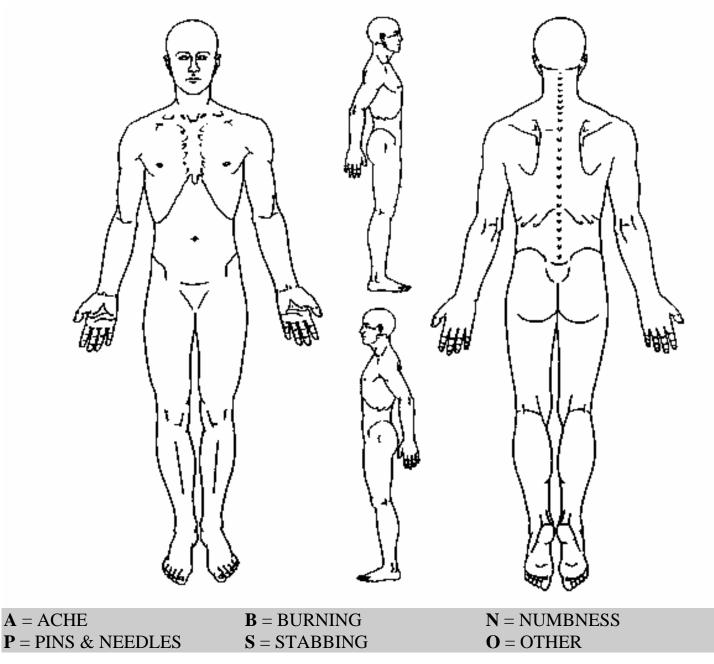

# Pain Diagram NAME \_\_\_\_\_\_ DATE \_\_\_\_\_\_ How long have you had neck pain \_\_\_\_\_ years \_\_\_\_\_ months \_\_\_\_\_ weeks On the diagram below, please indicate where you are experiencing pain or other symptoms, right now. Please complete both sides of this form.